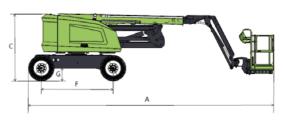

## MAIN SPECS OF ARTICULATING BOOM LIFT

**ZA16J** 

Comply with CE/ANSI/CSA Standard

| Model                     | ZA16J                                                                  |               |
|---------------------------|------------------------------------------------------------------------|---------------|
|                           | Imperial                                                               | Metric        |
|                           | Size                                                                   |               |
| Work Height               | 59ft 1in                                                               | 18m           |
| Platform Height           | 52ft 6in                                                               | 16m           |
| Horizontal Outreach       | 32ft 9in                                                               | 9.97m         |
| Up and Over Height        | 26ft 3in                                                               | 8m            |
| A - Stowed Length         | 26ft 1in                                                               | 7.95m         |
| B - Stowed Width          | 7ft 6in                                                                | 2.27m         |
| C - Stowed Height         | 7ft 4in                                                                | 2.23m         |
| D - Platform Length       | 6ft 1in                                                                | 1.83m         |
| E - Platform Width        | 2ft 6in                                                                | 0.76m         |
| F - Wheelbase             | 7ft 9in                                                                | 2.36m         |
| G - Ground Clearance      | 1ft 5in                                                                | 0.42m         |
|                           | Performance                                                            |               |
| Platform Capacity         | 550lbs/793lbs                                                          | 250 kg/360 kg |
| Drive Speed               | 3.73mph                                                                | 6km/h         |
| Gradeability              | 45%(24°)                                                               | 45%(24°)      |
| Axles Oscillation         | 4in                                                                    | 0.1m          |
| Turning Radius (Inside)   | 6ft 10in                                                               | 2.06m         |
| Turning Radius (Outside)  | 15ft 9in                                                               | 4.78m         |
| Turntable Swing           | 360°continuous                                                         |               |
| Platform Rotation         | ±90°                                                                   |               |
| H-Tail Swing              | 0m                                                                     |               |
| Max. Working Slope        | 5°                                                                     |               |
| Max. Wind Speed           | 7.77mph                                                                | 12.5m/s       |
|                           | Power                                                                  |               |
| Diesel Engine             | Kubota V2403(EU V) 36.8kw/2700rpm<br>Kubota V2403(CN III) 36kw/2600rpm |               |
| Fuel Tank Capacity        | 33 (gal)                                                               | 150L          |
| Auxiliary Power           | 12V                                                                    |               |
| Control Voltage           | 12V                                                                    |               |
| Hydraulic System Capacity | 24.2(gal)                                                              | 110L          |
| Hydraulic Tank Capacity   | 17.6 (gal)                                                             | 80L           |
|                           | Tire                                                                   |               |
| Туре                      | Foam-filled tire                                                       |               |
|                           | Weight                                                                 |               |
| Gross                     | 18849lb                                                                | 8550kg        |
|                           |                                                                        |               |