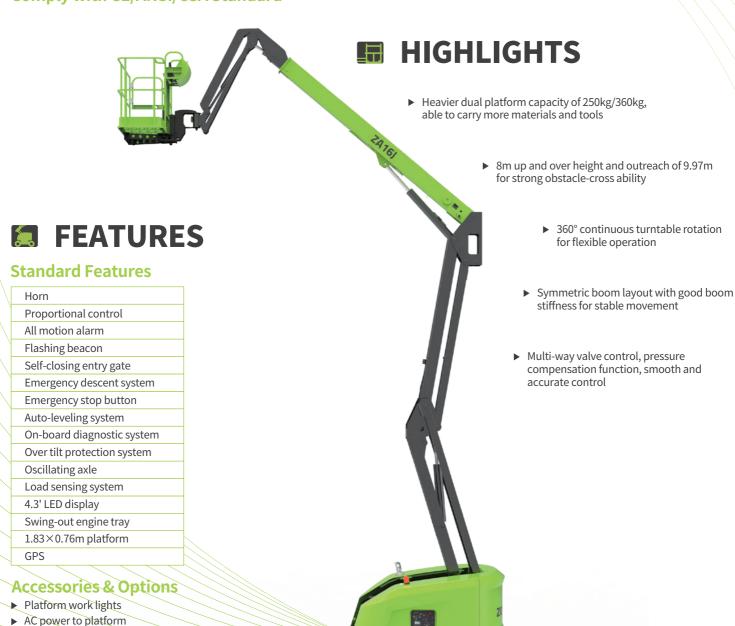

## ZOONLION ARTICULATING BOOM LIFT ZA16J

Comply with CE/ANSI/CSA Standard

## MAIN SPECS OF ARTICULATING BOOM LIFT

**ZA16J** 

Comply with CE/ANSI/CSA Standard

| Model                     | ZA16J                                                                  |               |
|---------------------------|------------------------------------------------------------------------|---------------|
|                           | Imperial                                                               | Metric        |
|                           | Size                                                                   |               |
| Work Height               | 59ft 1in                                                               | 18m           |
| Platform Height           | 52ft 6in                                                               | 16m           |
| Horizontal Outreach       | 32ft 9in                                                               | 9.97m         |
| Up and Over Height        | 26ft 3in                                                               | 8m            |
| A - Stowed Length         | 26ft 1in                                                               | 7.95m         |
| B - Stowed Width          | 7ft 6in                                                                | 2.27m         |
| C - Stowed Height         | 7ft 4in                                                                | 2.23m         |
| D - Platform Length       | 6ft 1in                                                                | 1.83m         |
| E - Platform Width        | 2ft 6in                                                                | 0.76m         |
| F - Wheelbase             | 7ft 9in                                                                | 2.36m         |
| G - Ground Clearance      | 1ft 5in                                                                | 0.42m         |
|                           | Performance                                                            |               |
| Platform Capacity         | 550lbs/793lbs                                                          | 250 kg/360 kg |
| Drive Speed               | 3.73mph                                                                | 6km/h         |
| Gradeability              | 45%(24°)                                                               | 45%(24°)      |
| Axles Oscillation         | 4in                                                                    | 0.1m          |
| Turning Radius (Inside)   | 6ft 10in                                                               | 2.06m         |
| Turning Radius (Outside)  | 15ft 9in                                                               | 4.78m         |
| Turntable Swing           | 360°continuous                                                         |               |
| Platform Rotation         | ±90°                                                                   |               |
| H-Tail Swing              | 0m                                                                     |               |
| Max. Working Slope        | 5°                                                                     |               |
| Max. Wind Speed           | 7.77mph                                                                | 12.5m/s       |
|                           | Power                                                                  |               |
| Diesel Engine             | Kubota V2403(EU V) 36.8kw/2700rpm<br>Kubota V2403(CN III) 36kw/2600rpm |               |
| Fuel Tank Capacity        | 33 (gal)                                                               | 150L          |
| Auxiliary Power           | 12V                                                                    |               |
| Control Voltage           | 12V                                                                    |               |
| Hydraulic System Capacity | 24.2(gal)                                                              | 110L          |
| Hydraulic Tank Capacity   | 17.6 (gal)                                                             | 80L           |
|                           | Tire                                                                   |               |
| Туре                      | Foam-filled tire                                                       |               |
|                           | Weight                                                                 |               |
| Gross                     | 18849lb                                                                | 8550kg        |
|                           |                                                                        |               |