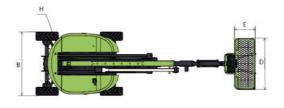

## MAIN SPECS OF ARTICULATING BOOM LIFT

**ZA16J** 

Comply with CE/ANSI/CSA Standard

| Model                     | ZA16J                                                                  |               |
|---------------------------|------------------------------------------------------------------------|---------------|
|                           | Imperial                                                               | Metric        |
|                           | Size                                                                   |               |
| Work Height               | 59ft 1in                                                               | 18m           |
| Platform Height           | 52ft 6in                                                               | 16m           |
| Horizontal Outreach       | 32ft 9in                                                               | 9.97m         |
| Up and Over Height        | 26ft 3in                                                               | 8m            |
| A - Stowed Length         | 26ft 1in                                                               | 7.95m         |
| B - Stowed Width          | 7ft 6in                                                                | 2.27m         |
| C - Stowed Height         | 7ft 4in                                                                | 2.23m         |
| D - Platform Length       | 6ft 1in                                                                | 1.83m         |
| E - Platform Width        | 2ft 6in                                                                | 0.76m         |
| F - Wheelbase             | 7ft 9in                                                                | 2.36m         |
| G - Ground Clearance      | 1ft 5in                                                                | 0.42m         |
|                           | Performance                                                            |               |
| Platform Capacity         | 550lbs/793lbs                                                          | 250 kg/360 kg |
| Drive Speed               | 3.73mph                                                                | 6km/h         |
| Gradeability              | 45%(24°)                                                               | 45%(24°)      |
| Axles Oscillation         | 4in                                                                    | 0.1m          |
| Turning Radius (Inside)   | 6ft 10in                                                               | 2.06m         |
| Turning Radius (Outside)  | 15ft 9in                                                               | 4.78m         |
| Turntable Swing           | 360°continuous                                                         |               |
| Platform Rotation         | ±90°                                                                   |               |
| H-Tail Swing              | 0m                                                                     |               |
| Max. Working Slope        | 5°                                                                     |               |
| Max. Wind Speed           | 7.77mph                                                                | 12.5m/s       |
|                           | Power                                                                  |               |
| Diesel Engine             | Kubota V2403(EU V) 36.8kw/2700rpm<br>Kubota V2403(CN III) 36kw/2600rpm |               |
| Fuel Tank Capacity        | 33 (gal)                                                               | 150L          |
| Auxiliary Power           | 12V                                                                    |               |
| Control Voltage           | 12V                                                                    |               |
| Hydraulic System Capacity | 24.2(gal)                                                              | 110L          |
| Hydraulic Tank Capacity   | 17.6 (gal)                                                             | 80L           |
|                           | Tire                                                                   |               |
| Туре                      | Foam-filled tire                                                       |               |
|                           | Weight                                                                 |               |
| Gross                     | 18849lb                                                                | 8550kg        |
|                           |                                                                        |               |