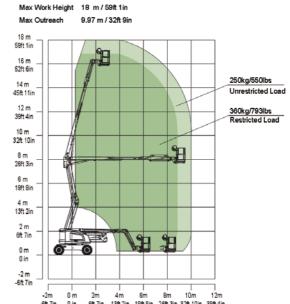

Range of Motion ZA16J

## MAIN SPECS OF ARTICULATING BOOM LIFT

**ZA16J** 

Comply with CE/ANSI/CSA Standard

| Model                     | ZA16J                                                                  |               |
|---------------------------|------------------------------------------------------------------------|---------------|
|                           | Imperial                                                               | Metric        |
|                           | Size                                                                   |               |
| Work Height               | 59ft 1in                                                               | 18m           |
| Platform Height           | 52ft 6in                                                               | 16m           |
| Horizontal Outreach       | 32ft 9in                                                               | 9.97m         |
| Up and Over Height        | 26ft 3in                                                               | 8m            |
| A - Stowed Length         | 26ft 1in                                                               | 7.95m         |
| B - Stowed Width          | 7ft 6in                                                                | 2.27m         |
| C - Stowed Height         | 7ft 4in                                                                | 2.23m         |
| D - Platform Length       | 6ft 1in                                                                | 1.83m         |
| E - Platform Width        | 2ft 6in                                                                | 0.76m         |
| F - Wheelbase             | 7ft 9in                                                                | 2.36m         |
| G - Ground Clearance      | 1ft 5in                                                                | 0.42m         |
|                           | Performance                                                            |               |
| Platform Capacity         | 550lbs/793lbs                                                          | 250 kg/360 kg |
| Drive Speed               | 3.73mph                                                                | 6km/h         |
| Gradeability              | 45%(24°)                                                               | 45%(24°)      |
| Axles Oscillation         | 4in                                                                    | 0.1m          |
| Turning Radius (Inside)   | 6ft 10in                                                               | 2.06m         |
| Turning Radius (Outside)  | 15ft 9in                                                               | 4.78m         |
| Turntable Swing           | 360°continuous                                                         |               |
| Platform Rotation         | ±90°                                                                   |               |
| H-Tail Swing              | 0m                                                                     |               |
| Max. Working Slope        | 5°                                                                     |               |
| Max. Wind Speed           | 7.77mph                                                                | 12.5m/s       |
|                           | Power                                                                  |               |
| Diesel Engine             | Kubota V2403(EU V) 36.8kw/2700rpm<br>Kubota V2403(CN III) 36kw/2600rpm |               |
| Fuel Tank Capacity        | 33 (gal)                                                               | 150L          |
| Auxiliary Power           | 12V                                                                    |               |
| Control Voltage           | 12V                                                                    |               |
| Hydraulic System Capacity | 24.2(gal)                                                              | 110L          |
| Hydraulic Tank Capacity   | 17.6 (gal)                                                             | 80L           |
|                           | Tire                                                                   |               |
| Туре                      | Foam-filled tire                                                       |               |
|                           | Weight                                                                 |               |
| Gross                     | 18849lb                                                                | 8550kg        |
|                           |                                                                        |               |