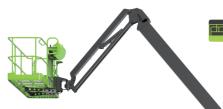

# ZOONLION ARTICULATING BOOM LIFT ZA26J

**Comply with CE Standard** 

- ► Large work range, max work height of 28.2m, max outreach of 19.4m, and up and over height of 9.48m
  - ▶ Build-in multiple pressure control leveling system to enhance stability
    - ▶ Precise load sensing system to improve overload safety operations
      - ▶ Pump control + valve control for accurate flow distribution
        - ▶ Outstanding below ground reach of 6.5m (16ft 9in)
          - ► Jib, main boom and tower boom limit position buffer for comfort operation
            - ▶ Platform fast lifting function provides high-efficient performance without tower boom operation
              - ➤ Small stowed size, able to access container for transportation for lower transporting cost