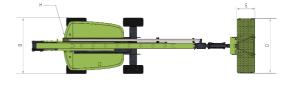

## MAIN SPECS OF ARTICULATING BOOM LIFT

**ZA26J** 

**Comply with CE Standard** 

| Model                     | ZA26J                     |         |
|---------------------------|---------------------------|---------|
|                           | Imperial                  | Metric  |
|                           | Size                      |         |
| Work Height               | 92ft 6in                  | 28.2m   |
| Platform Height           | 85ft 11in                 | 26.2m   |
| Horizontal Outreach       | 63ft 8in                  | 19.4m   |
| Up and Over Height        | 32ft 3in                  | 9.48m   |
| A - Stowed Length         | 38ft 7in                  | 11.75m  |
| B - Stowed Width          | 8ft 2in                   | 2.49m   |
| C - Stowed Height         | 9ft 3in                   | 2.82m   |
| D - Platform Length       | 8ft                       | 2.44m   |
| E - Platform Width        | 2ft12in                   | 0.91m   |
| F - Wheelbase             | 10ft                      | 3.05m   |
| G - Ground Clearance      | 1ft 5in                   | 0.42m   |
|                           | Performance               |         |
| Platform Capacity         | 550 lb                    | 250kg   |
| Drive Speed               | 3.11 mph                  | 5.0km/h |
| Gradeability              | 45%(24°)                  |         |
| Axles Oscillation         | 8in                       | 0.2m    |
| Turning Radius (Inside)   | 10ft 4in                  | 3.14m   |
| Turning Radius (Outside)  | 21ft 3in                  | 6.48m   |
| Turntable Swing           | 360° continuous           |         |
| Platform Rotation         | ±90°                      |         |
| H-Tail Swing              | 4ft 8in                   | 1.422m  |
| Max. Working Slope        | 5°                        |         |
| Max. Wind Speed           | 28mph                     | 12.5m/s |
|                           | Power                     |         |
| Diesel Engine             | Kubota V2607/Kubota V3307 |         |
| Fuel Tank Capacity        | 39.6 (us gal)             | 150L    |
| Auxiliary Power           | 12V                       |         |
| Control Voltage           | 12V                       |         |
| Hydraulic System Capacity | 69.5 (us gal)             | 263L    |
| Hydraulic Tank Capacity   | 47.6 (us gal)             | 180L    |
|                           | Tire                      |         |
| Туре                      | Foam-filled Tires         |         |
| 71                        | Weight                    |         |
| Gross                     | 41447 lb                  | 18800kg |