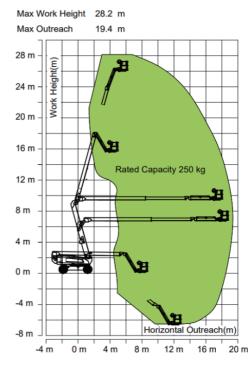

## MAIN SPECS OF ARTICULATING BOOM LIFT

**ZA26J** 

**Comply with CE Standard** 

| Model                     | ZA26J                     |         |
|---------------------------|---------------------------|---------|
|                           | Imperial                  | Metric  |
|                           | Size                      |         |
| Work Height               | 92ft 6in                  | 28.2m   |
| Platform Height           | 85ft 11in                 | 26.2m   |
| Horizontal Outreach       | 63ft 8in                  | 19.4m   |
| Up and Over Height        | 32ft 3in                  | 9.48m   |
| A - Stowed Length         | 38ft 7in                  | 11.75m  |
| B - Stowed Width          | 8ft 2in                   | 2.49m   |
| C - Stowed Height         | 9ft 3in                   | 2.82m   |
| D - Platform Length       | 8ft                       | 2.44m   |
| E - Platform Width        | 2ft12in                   | 0.91m   |
| F - Wheelbase             | 10ft                      | 3.05m   |
| G - Ground Clearance      | 1ft 5in                   | 0.42m   |
|                           | Performance               |         |
| Platform Capacity         | 550 lb                    | 250kg   |
| Drive Speed               | 3.11 mph                  | 5.0km/h |
| Gradeability              | 45%(24°)                  |         |
| Axles Oscillation         | 8in                       | 0.2m    |
| Turning Radius (Inside)   | 10ft 4in                  | 3.14m   |
| Turning Radius (Outside)  | 21ft 3in                  | 6.48m   |
| Turntable Swing           | 360° continuous           |         |
| Platform Rotation         | ±90°                      |         |
| H-Tail Swing              | 4ft 8in                   | 1.422m  |
| Max. Working Slope        | 5°                        |         |
| Max. Wind Speed           | 28mph                     | 12.5m/s |
|                           | Power                     |         |
| Diesel Engine             | Kubota V2607/Kubota V3307 |         |
| Fuel Tank Capacity        | 39.6 (us gal)             | 150L    |
| Auxiliary Power           | 12V                       |         |
| Control Voltage           | 12V                       |         |
| Hydraulic System Capacity | 69.5 (us gal)             | 263L    |
| Hydraulic Tank Capacity   | 47.6 (us gal)             | 180L    |
|                           | Tire                      |         |
| Туре                      | Foam-filled Tires         |         |
| 71                        | Weight                    |         |
| Gross                     | 41447 lb                  | 18800kg |

Range of Motion ZA26J