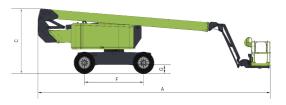

## MAIN SPECS OF ARTICULATING BOOM LIFT

**ZA26J** 

**Comply with CE Standard** 

| Model                     | ZA26J                     |         |
|---------------------------|---------------------------|---------|
|                           | Imperial                  | Metric  |
|                           | Size                      |         |
| Work Height               | 92ft 6in                  | 28.2m   |
| Platform Height           | 85ft 11in                 | 26.2m   |
| Horizontal Outreach       | 63ft 8in                  | 19.4m   |
| Up and Over Height        | 32ft 3in                  | 9.48m   |
| A - Stowed Length         | 38ft 7in                  | 11.75m  |
| B - Stowed Width          | 8ft 2in                   | 2.49m   |
| C - Stowed Height         | 9ft 3in                   | 2.82m   |
| D - Platform Length       | 8ft                       | 2.44m   |
| E - Platform Width        | 2ft12in                   | 0.91m   |
| F - Wheelbase             | 10ft                      | 3.05m   |
| G - Ground Clearance      | 1ft 5in                   | 0.42m   |
|                           | Performance               |         |
| Platform Capacity         | 550 lb                    | 250kg   |
| Drive Speed               | 3.11 mph                  | 5.0km/h |
| Gradeability              | 45%(24°)                  |         |
| Axles Oscillation         | 8in                       | 0.2m    |
| Turning Radius (Inside)   | 10ft 4in                  | 3.14m   |
| Turning Radius (Outside)  | 21ft 3in                  | 6.48m   |
| Turntable Swing           | 360° continuous           |         |
| Platform Rotation         | ±90°                      |         |
| H-Tail Swing              | 4ft 8in                   | 1.422m  |
| Max. Working Slope        | 5°                        |         |
| Max. Wind Speed           | 28mph                     | 12.5m/s |
|                           | Power                     |         |
| Diesel Engine             | Kubota V2607/Kubota V3307 |         |
| Fuel Tank Capacity        | 39.6 (us gal)             | 150L    |
| Auxiliary Power           | 12V                       |         |
| Control Voltage           | 12V                       |         |
| Hydraulic System Capacity | 69.5 (us gal)             | 263L    |
| Hydraulic Tank Capacity   | 47.6 (us gal)             | 180L    |
|                           | Tire                      |         |
| Туре                      | Foam-filled Tires         |         |
| 71                        | Weight                    |         |
| Gross                     | 41447 lb                  | 18800kg |

Range of Motion ZA26J